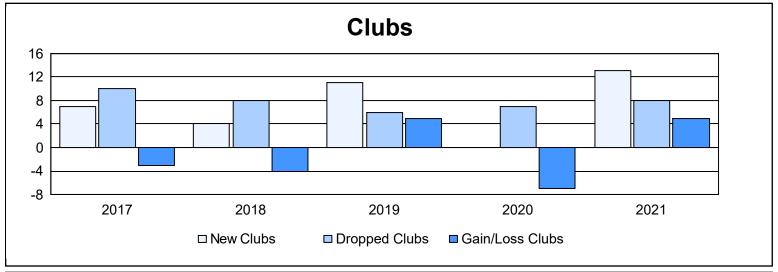

| Year      | New<br>Clubs | Dropped<br>Clubs | Gain/<br>Loss<br>Clubs | New<br>Members | Charter<br>Members | Reinstate<br>Members | Transfer<br>Members | Total<br>Member<br>Added | Total<br>Members<br>Dropped | Gain/<br>Loss<br>Members |
|-----------|--------------|------------------|------------------------|----------------|--------------------|----------------------|---------------------|--------------------------|-----------------------------|--------------------------|
| 2016-2017 | 7            | 10               | -3                     | 506            | 209                | 43                   | 51                  | 809                      | 913                         | -104                     |
| 2017-2018 | 4            | 8                | -4                     | 338            | 149                | 73                   | 6                   | 566                      | 733                         | -167                     |
| 2018-2019 | 11           | 6                | 5                      | 329            | 323                | 30                   | 5                   | 687                      | 606                         | 81                       |
| 2019-2020 | 0            | 7                | -7                     | 215            | 20                 | 62                   | 4                   | 301                      | 652                         | -351                     |
| 2020-2021 | 13           | 8                | 5                      | 367            | 447                | 75                   | 5                   | 894                      | 601                         | 293                      |
| Average   | 7            | 8                | -1                     | 351            | 230                | 57                   | 14                  | 651                      | 701                         | -50                      |